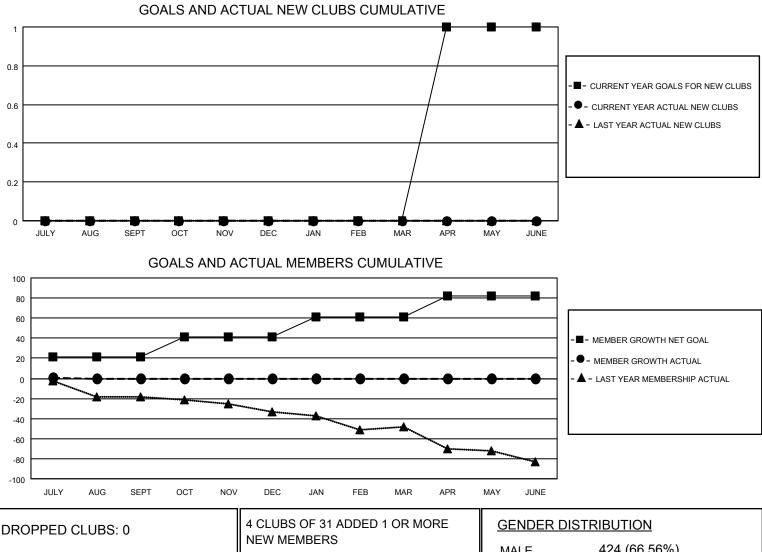

## LOCATION ARKANSAS

District 7 I

Results as of: 7/31/2021

| Clubs                 |               |           |               | Members               |                       |                         |                                                    |  |
|-----------------------|---------------|-----------|---------------|-----------------------|-----------------------|-------------------------|----------------------------------------------------|--|
| RESULTS FOR 2021-2022 |               |           |               | RESULTS FOR 2021-2022 |                       |                         |                                                    |  |
| QUARTER               | NEW CLUB GOAL | NEW CLUBS | DROPPED CLUBS | QUARTER               | ER GROWTH NET<br>GOAL | MEMBER GROWTH<br>ACTUAL | DROPPED<br>MEMBERS ACTUAL<br>(including transfers) |  |
| JULY/AUG/SEPT         | 0             | 0         | 0             | JULY/AUG/SEPT         | 21                    | 7                       | 3                                                  |  |
| OCT/NOV/DEC           | 0             | 0         | 0             | OCT/NOV/DEC           | 20                    | 0                       | 0                                                  |  |
| JAN/FEB/MAR           | 0             | 0         | 0             | JAN/FEB/MAR           | 20                    | 0                       | 0                                                  |  |
| APR/MAY/JUNE          | 1             | 0         | 0             | APR/MAY/JUNE          | 21                    | 0                       | 0                                                  |  |